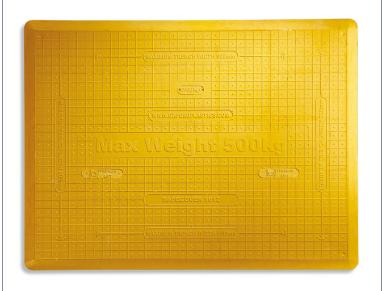

#### **TRENCH COVER**

The 16/12 Safe Cover is a strong and secure trench cover that is suitable for pedestrians and 3.5 tonnes vehicles over a 900mm trench.

## **Usage Benefits**

- Can be easily installed, transported and stored manually
- Safely cover holes and trenches up to 900mm
- Create temporary and semipermanent road covers quickly and easily, by bolting the cover to the ground for stability
- Create clearly defined thoroughfares to safely direct foot traffic and vehicles
- Adapt and customise cover with corporate branding and colours
- ▶ To support pedestrians and vehicles up to 3.5 tonnes
- ▶ Trench covers must be installed centrally over the trench

|                   | 16/12<br>SAFE COVER |
|-------------------|---------------------|
| Product No.       | 0820                |
| Width             | 1200mm              |
| Length            | 1600mm              |
| Height            | 26mm                |
| Weight            | 33kg                |
| Quantity / Pallet | 25                  |
| Colour            | Yellow              |